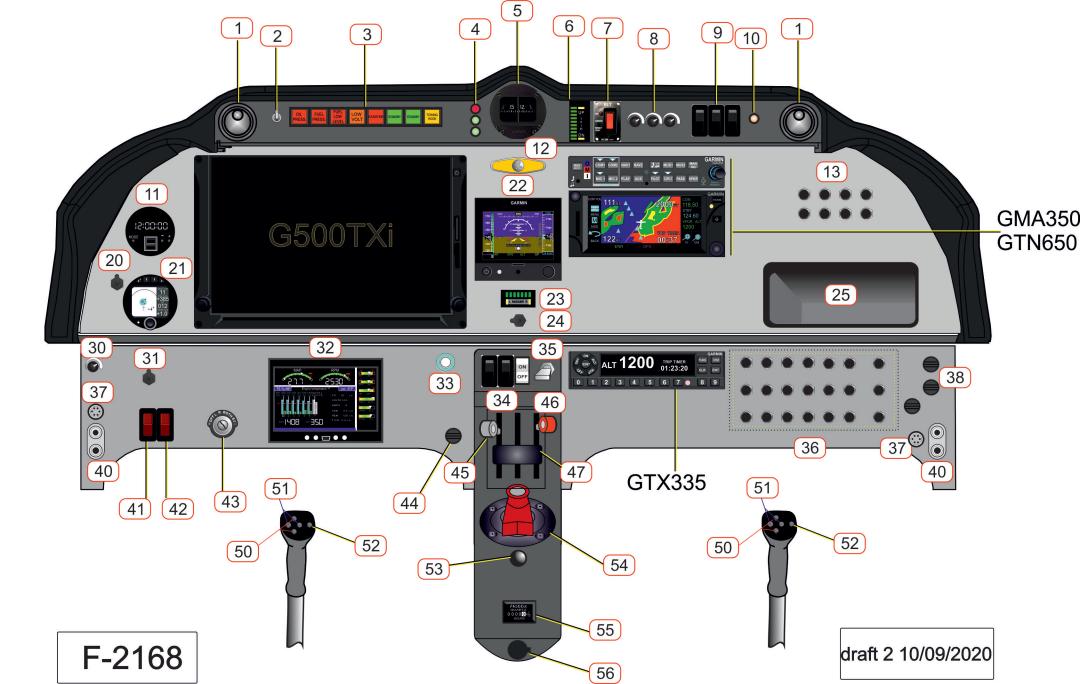

| 1  | Fresh air vent                            | 23 | Rudder trim indicator                 |
|----|-------------------------------------------|----|---------------------------------------|
| 2  | Light test & day/night dimmer switch      | 24 | Alternate static source switch        |
| 3  | Warning lights                            | 25 | Storage rack                          |
|    | Oil pressure low                          | 30 | Indicator lighting knob               |
|    | Fuel pressure low                         | 31 | Avionic master switch                 |
|    | Fuel low level                            | 32 | EDM900                                |
|    | Low Volt                                  | 33 | Propeller control                     |
|    | Starter motor engaged                     | 34 | Safety interbreakers (from LH to RH)  |
|    | Option                                    |    | Landing light                         |
|    | Option                                    |    | Taxiing light                         |
|    | Towing Hook                               |    | Electric fuel pump control            |
| 4  | Flaps position indicator lights           | 35 | Electric flaps control lever          |
| 5  | Magnetic compass                          | 36 | Breakers                              |
| 6  | Elevator trim position indicator          | 37 | Bose headset jack (front & rear)      |
| 7  | ELT remote control                        | 38 | Cabin heat/windshield defrost control |
| 8  | Instrument panel lighting (from LH to RH) | 40 | Standard headset jacks                |
|    | Light 1: panel lights                     | 41 | Battery master switch                 |
|    | Light 2: Overhead flood lights            | 42 | Alternator relay switch               |
|    | Light 3: radio & instruments lights       | 43 | Starter key                           |
| 9  | Safety interbreakers (from LH to RH)      | 44 | Auxiliary tank fuel level             |
|    | Navigation light                          | 45 | Carburetor heat control               |
|    | Strobe light                              | 46 | Mixture control                       |
|    | Pitot heating                             | 47 | Throttle control                      |
| 10 | Flight recorder light                     | 50 | Elevator trim control                 |
| 11 | Stopwatch                                 | 51 | Rudder trim control                   |
| 12 | Towing cable release grip                 | 52 | Push to talk                          |
| 13 | Avionics breakers                         | 53 | Parking brake control knob            |
| 20 | TCAS mute switch                          | 54 | Fuel tank selector                    |
| 21 | TCAS                                      | 55 | Horameter                             |
| 22 | Gyro horizon                              | 56 | Auxiliary 12V socket                  |